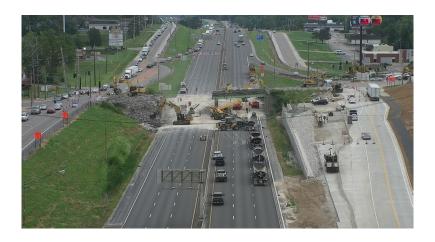

# Washington Street/Elizabeth Avenue at I-270 New Bridge Under Construction

Motorists should be aware that Washington Street/Elizabeth Avenue bridge at I-270 is under construction beginning August 28th. It will be closed for three months. Motorists are encouraged to use I-270 alternate routes. All detours are marked.

## **Sights of I-270 North**

Build

**Progress** 

Together