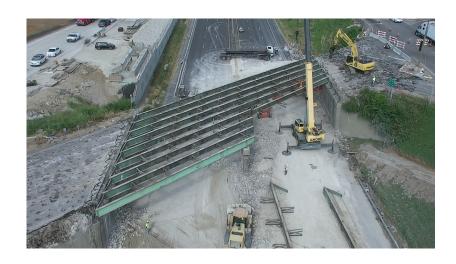

# Washington Street/Elizabeth Avenue at I-270 New Bridge Under Construction

Motorists should be aware that Washington Street/Elizabeth Avenue bridge at I-270 is under construction beginning August 28th. It will be closed for three months. Motorists are encouraged to use I-270 alternate routes. All detours are marked.

## **Sights of I-270 North**

Build

**Progress** 

Together